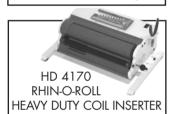

# **HD** 4170

### MACHINE **SPECIFICATIONS** FIECTRICAL WEIGHT DIMENSIONS REQUIREMENTS VOLTS AC AMPS MACHINE SHIPPING HEIGHT WIDTH DEPTH Hz 5" 3 60 29 lbs. 35 lbs. 17.5" 10" 115 230 1.5 50 13.2 Kg 15.9 Kg 127 mm 444 mm 253 mm