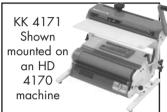

# **NEW HEAVY DUTY COIL INSERTER MODULE**

## **FEATURES**

12" Dual Powered Adjustable Rollers, for Easier More Accurate Coil Insertion.

**Book Thickness** Gauge

Coil Sizing Gauge

Fits on all HD Series Machines.

Can be Used as a Stand-Alone Production Coil Inserter.