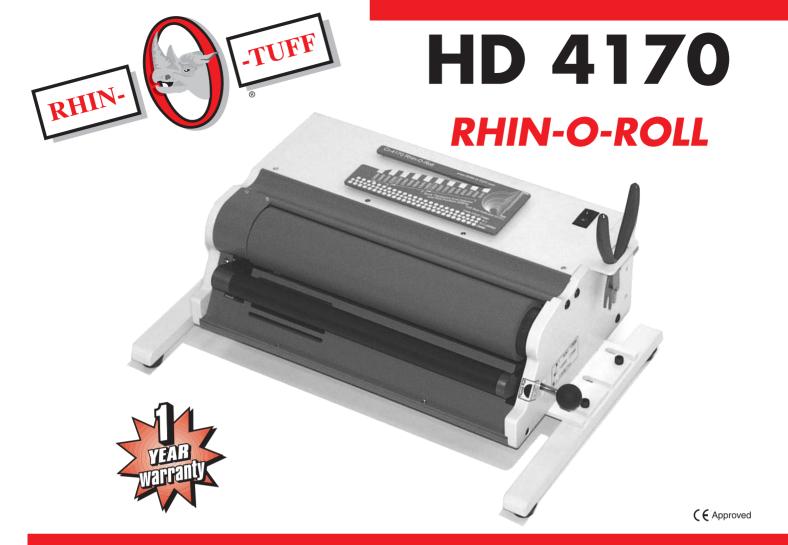

# **HD** 4170

### MACHINE **SPECIFICATIONS** FIECTRICAL WEIGHT DIMENSIONS REQUIREMENTS VOLTS AC AMPS MACHINE SHIPPING HEIGHT WIDTH DEPTH Hz 5" 3 60 29 lbs. 35 lbs. 17.5" 10" 115 230 1.5 50 13.2 Kg 15.9 Kg 127 mm 444 mm 253 mm

12 Standard Punch Die Patterns Available. All Other Patterns Available Upon Request.

THE HD 4270

CALL 1-800-390-5782 FOR A DEALER NEAR YOU OR VISIT OUR WEB PAGE AT WWW.RHIN-O-TUFF.COM