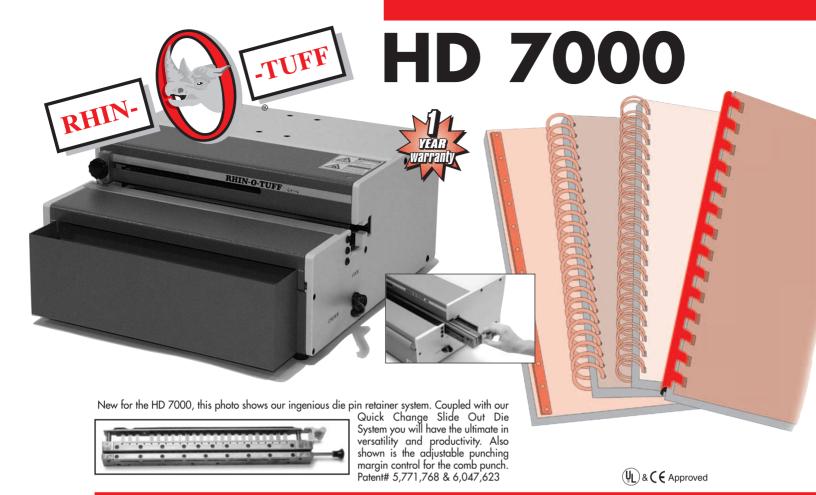

# 14" HEAVY DUTY DELUXE OPEN END PUNCH

# **FEATURES** (See Specifications on Back)

- Patented "QCDS", Quick Change Die System. No Tools, Nothing to Take Apart
- The HD 7000 Has More Than 20 Interchangeable Dies Available.
  12 Hole Patterns are Standard.
- Comes With Your Choice of a Standard Die. (Ask for Details)
- 14" Open Ended Punching, Allows for Wider Applications
- 90 Cycles Per Minute
- Rated up to 40 Sheets or up to 80 Pages of 20 lb. bond paper. The Number of Sheets Depends on the Paper Weight and Punch Pattern Used. (15,000 to 18,000 SPH)
- Pre-set Paper Stop Guide for Easy Setup

- Easy, "Paper to Pin" Sight Alignment, for Balanced Hole to Edge Margins on Odd-Sized Applications
- Smooth, Quiet, Power on Demand Operation
- Use Foot Pedal, Versa Switch, or Palm Switch
- 1 Year Limited Warranty
- All Metal Fabrication
  - Now Includes Commercial Chip Tray