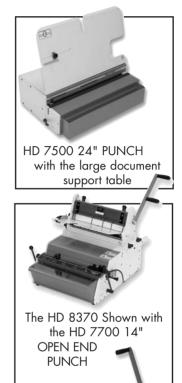

# 14" HEAVY DUTY DELUXE OPEN END PUNCH

# **FEATURES** (See Specifications on Back)

- Patented "QCDS", Quick Change Die System. No Tools, Nothing to Take Apart
- The HD 7000 Has More Than 20 Interchangeable Dies Available.
  12 Hole Patterns are Standard.
- Comes With Your Choice of a Standard Die. (Ask for Details)
- 14" Open Ended Punching, Allows for Wider Applications
- 90 Cycles Per Minute
- Rated up to 40 Sheets or up to 80 Pages of 20 lb. bond paper. The Number of Sheets Depends on the Paper Weight and Punch Pattern Used. (15,000 to 18,000 SPH)
- Pre-set Paper Stop Guide for Easy Setup

- Easy, "Paper to Pin" Sight Alignment, for Balanced Hole to Edge Margins on Odd-Sized Applications
- Smooth, Quiet, Power on Demand Operation
- Use Foot Pedal, Versa Switch, or Palm Switch
- 1 Year Limited Warranty
- All Metal Fabrication
  - Now Includes Commercial Chip Tray