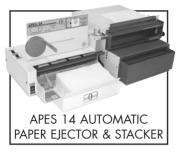

# **NEW HEAVY DUTY COIL INSERTER MODULE**

## **FEATURES**

12" Dual Powered Adjustable Rollers, for Easier More Accurate Coil Insertion.

**Book Thickness** Gauge

Coil Sizing Gauge

Fits on all HD Series Machines.

Can be Used as a Stand-Alone Production Coil Inserter.