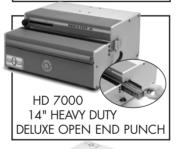

# 14" HEAVY DUTY DELUXE OPEN END PUNCH

# **FEATURES** (See Specifications on Back)

- Patented "QCDS", Quick Change Die System. No Tools, Nothing to Take Apart
- The HD 7000 Has More Than 20 Interchangeable Dies Available.
  12 Hole Patterns are Standard.
- Comes With Your Choice of a Standard Die. (Ask for Details)
- 14" Open Ended Punching, Allows for Wider Applications
- 90 Cycles Per Minute
- Rated up to 40 Sheets or up to 80 Pages of 20 lb. bond paper. The Number of Sheets Depends on the Paper Weight and Punch Pattern Used. (15,000 to 18,000 SPH)
- Pre-set Paper Stop Guide for Easy Setup

- Easy, "Paper to Pin" Sight Alignment, for Balanced Hole to Edge Margins on Odd-Sized Applications
- Smooth, Quiet, Power on Demand Operation
- Use Foot Pedal, Versa Switch, or Palm Switch
- 1 Year Limited Warranty
- All Metal Fabrication
  - Now Includes Commercial Chip Tray