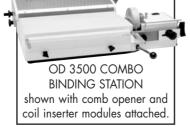

# **NEW HEAVY DUTY COIL INSERTER MODULE**

## **FEATURES**

12" Dual Powered Adjustable Rollers, for Easier More Accurate Coil Insertion.

**Book Thickness** Gauge

Coil Sizing Gauge

Fits on all HD Series Machines.

Can be Used as a Stand-Alone Production Coil Inserter.

CALL 1-800-390-5782 FOR A DEALER NEAR YOU OR VISIT OUR WEB PAGE AT WWW.RHIN-O-TUFF.COM

Crimper Pliers Holder

Inserts All Pitches and Diameters